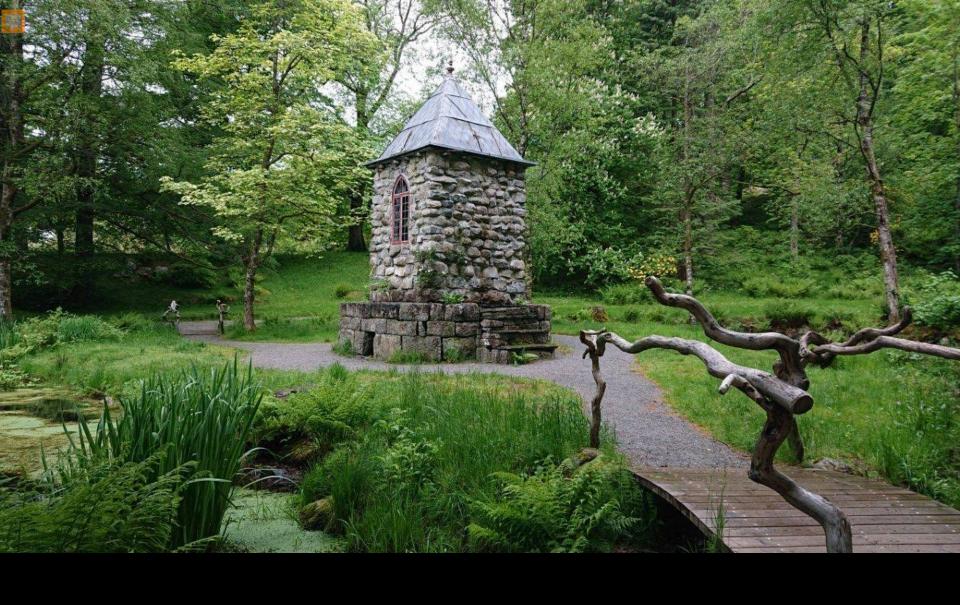

The third layer of kitchen gardens 1849-1896

Source: Barony Rosendal

Source: MARCUS, Special collection, Bergen University, main library

View from the highest point in the kitchen garden offering a glimpse over the beds and greenhouses, stretching out to the fjord and the surrounding landscape