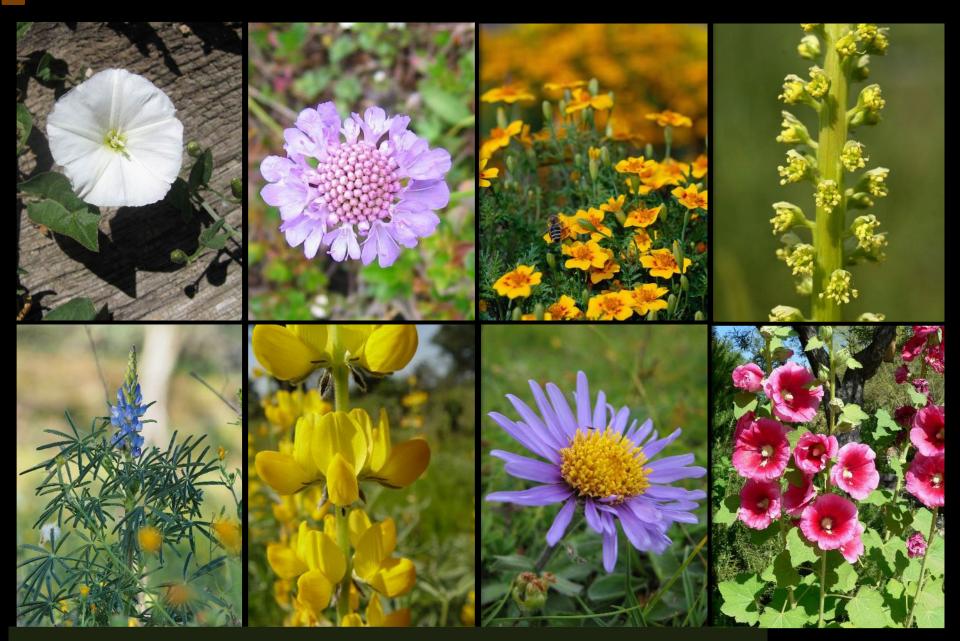

1820 dillo

Sources: State archive Bergen

The picture shows a selection of vegetables that were cultivated in the formal garden between 1815 and 1820

Source: Wikipedia

It was only in the 1830s that the owner invited a gardener from Bergen to transform one of the garden beds into a purely decorative feature. The picture showcases some of the plants introduced in 1834.