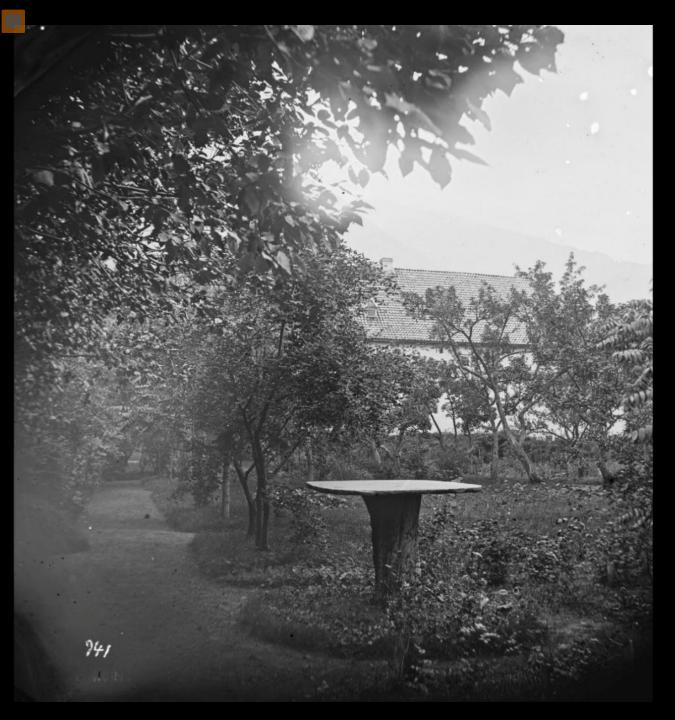

Side note: The entire park was dotted with fruit trees interspersed among ornamental trees and flower beds, including an espaliered orchard along wires and a large wall

The fruit trees are no longer there, but the area and the walls remain in the park – waiting for the next restoration project!

The park featured a wide variety of pear trees, alongside apples, cherries, plums, peaches, apricots, and other more exotic species.

The kitchen garden from the 1850s was first restored between 2000 and 2005