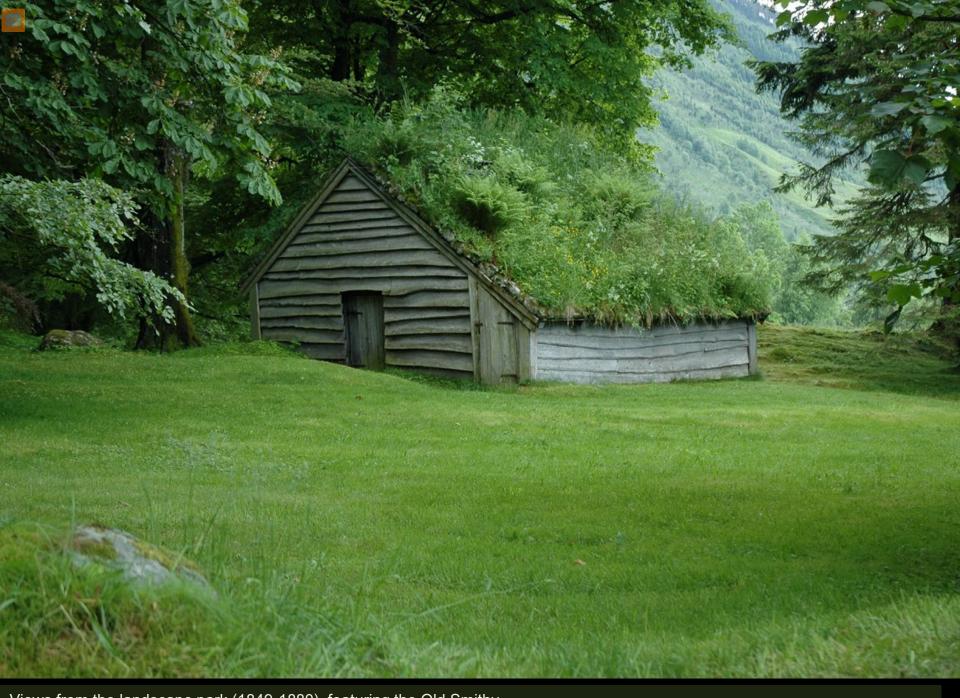

Barony Rosendal in autumn colours, with a view to the rose garden and the impressive mountains in the background

Source: Barony Rosendal

Views from the landscape park (1849-1880), featuring the Old Smithy