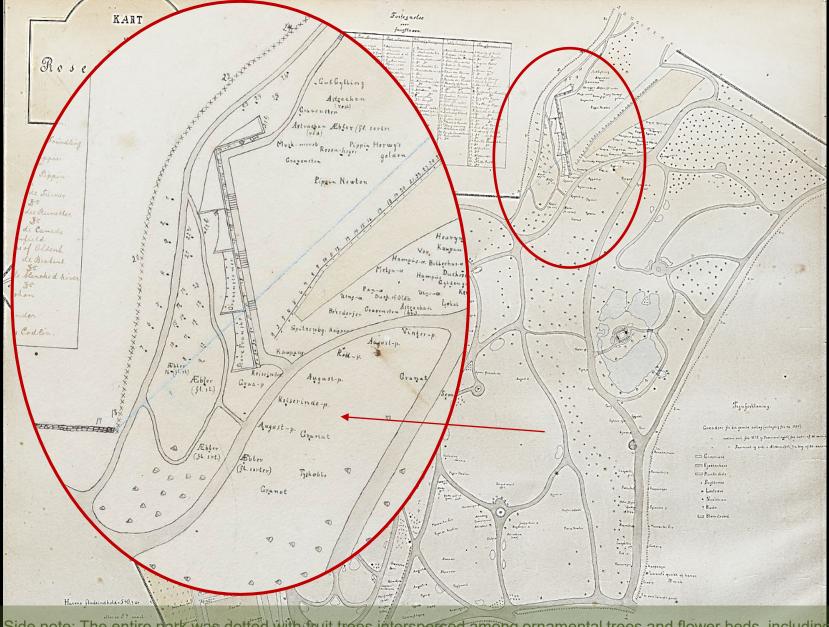

Side note: The entire park was dotted with fruit trees interspersed among ornamental trees and flower beds, including an espaliered orchard along wires and a large wall

The fruit trees are no longer there, but the area and the walls remain in the park – waiting for the next restoration project!

The park featured a wide variety of pear trees, alongside apples, cherries, plums, peaches, apricots, and other more exotic species.

The kitchen garden from the 1850s was first restored between 2000 and 2005