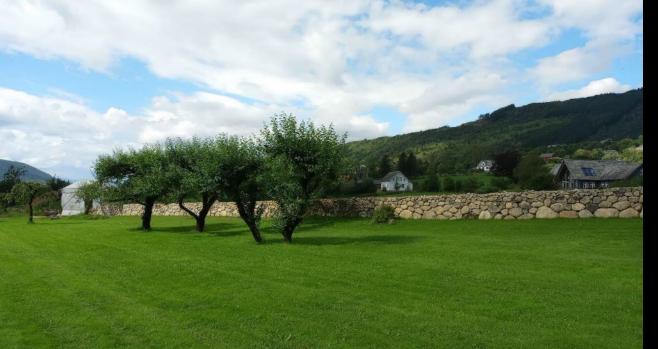

Side note: The entire park was dotted with fruit trees interspersed among ornamental trees and flower beds, including an espaliered orchard along wires and a large wall

The fruit trees are no longer there, but the area and the walls remain in the park – waiting for the next restoration project!

The park featured a wide variety of pear trees, alongside apples, cherries, plums, peaches, apricots, and other more exotic species.

The kitchen garden from the 1850s was first restored between 2000 and 2005