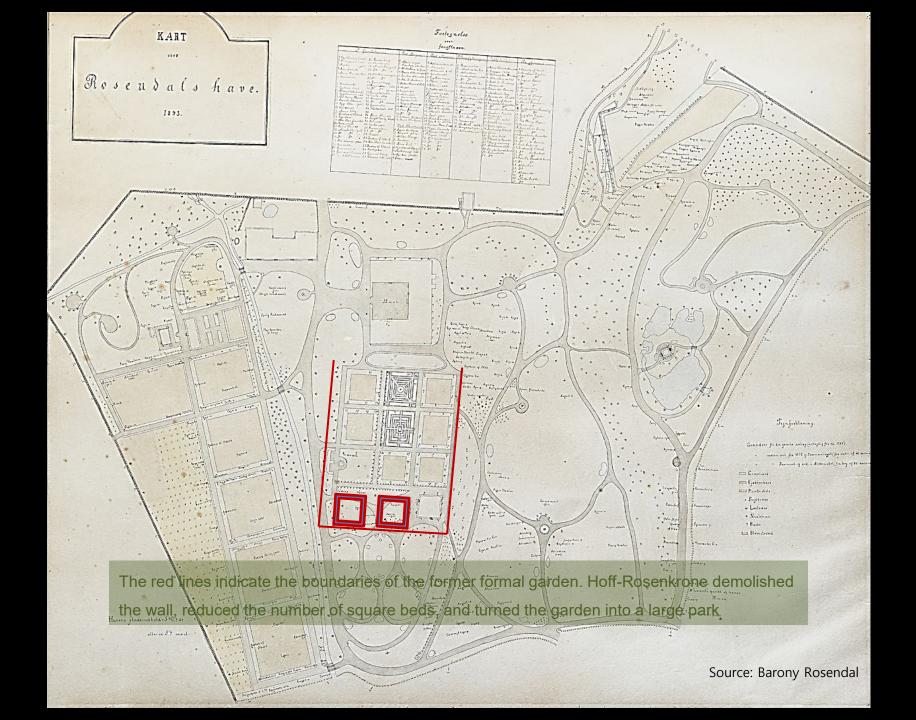

## Interim layer 1811-1836

The formal (walled) garden was still used for vegetable and herbs. Here showing crop rotation between 1815-1820

Meyon.

1818 Abiden Lyng

Toucher 1818 Holulum &

Montefin 1814 Fordbar

1820 dillo

Sources: State archive Bergen

The picture shows a selection of vegetables that were cultivated in the formal garden between 1815 and 1820

Source: Wikipedia

It was only in the 1830s that the owner invited a gardener from Bergen to transform one of the garden beds into a purely decorative feature. The picture showcases some of the plants introduced in 1834.