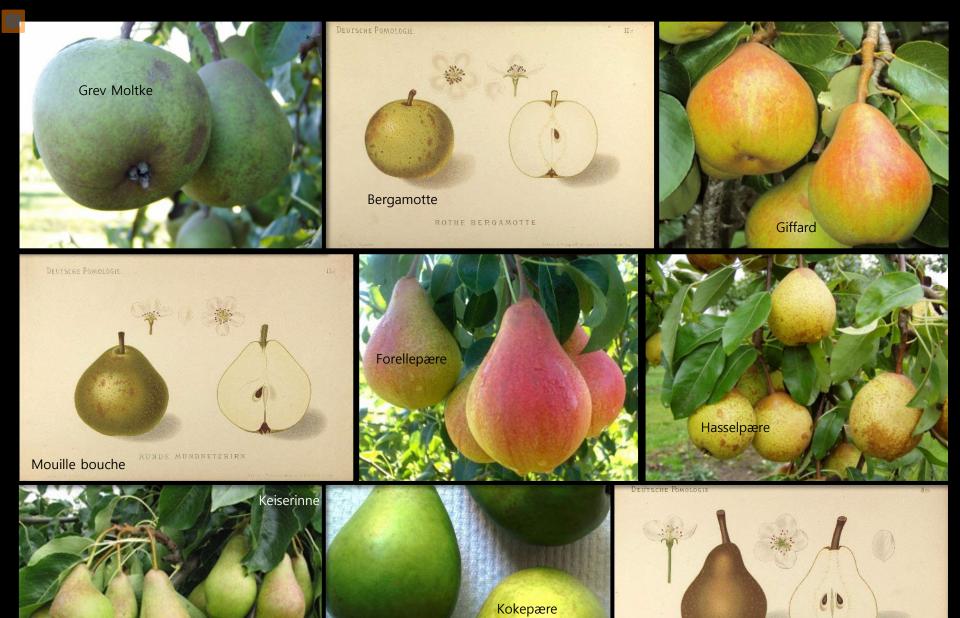

The park featured a wide variety of pear trees, alongside apples, cherries, plums, peaches, apricots, and other more exotic species.

The kitchen garden from the 1850s was first restored between 2000 and 2005