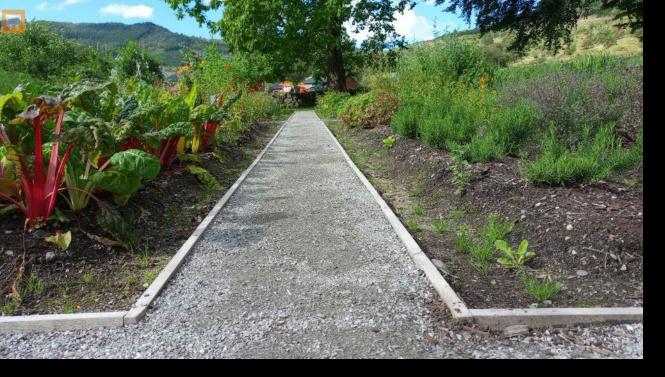

Ongoing restoration projects nearing completion – the kitchen garden wall: before and after

Restoration of the garden beds featuring plant examples from the 17<sup>th</sup> and 18<sup>th</sup> centuries 2022-2023