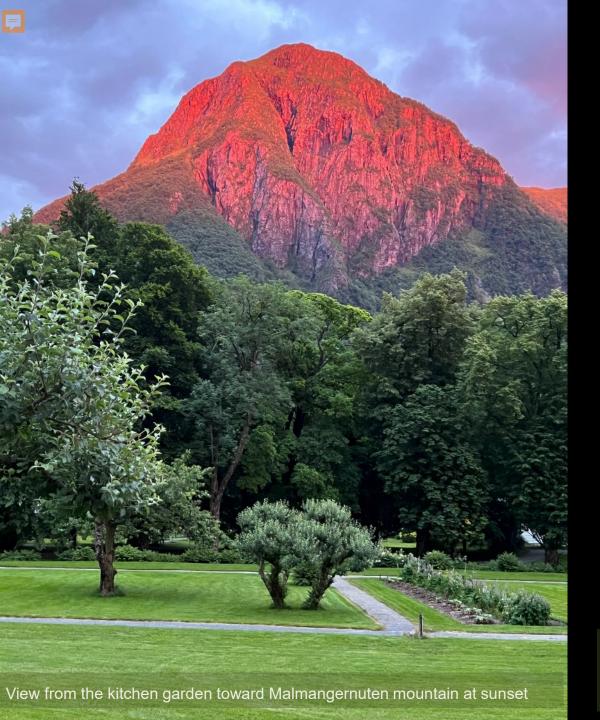

Barony Rosendal in autumn colours, with a view to the rose garden and the impressive mountains in the background

Source: Barony Rosendal

Views from the landscape park (1849-1880), featuring the Old Smithy