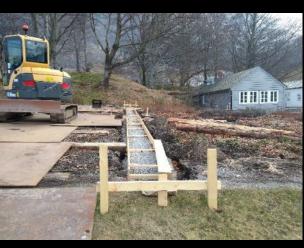

Ongoing restoration projects nearing completion – the kitchen garden wall: before and after

Restoration of the garden beds featuring plant examples from the 17<sup>th</sup> and 18<sup>th</sup> centuries 2022-2023