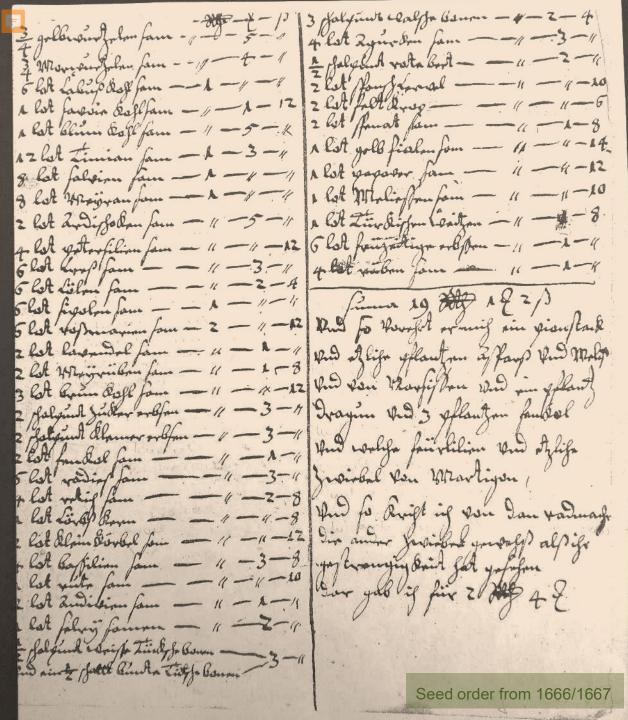

The first layer of kitchen gardens 1666-1678

Sources: Wikipedia and State archives Bergen