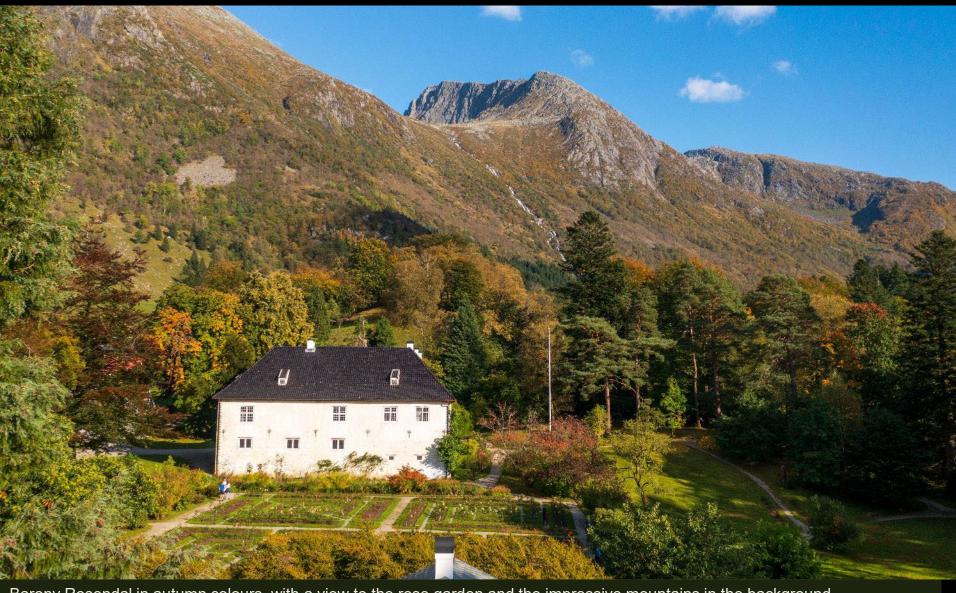

Barony Rosendal in autumn colours, with a view to the rose garden and the impressive mountains in the background

Source: Barony Rosendal

Views from the landscape park (1849-1880), featuring the Old Smithy