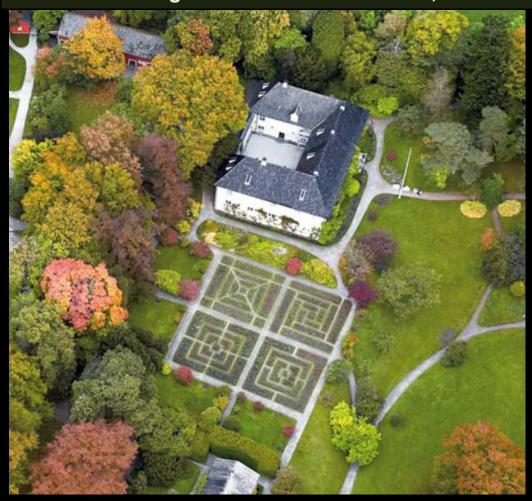

Barony Rosendal in autumn colours, with a view to the rose garden and the impressive mountains in the background

Source: Barony Rosendal

Views from the landscape park (1849-1880), featuring the Old Smithy