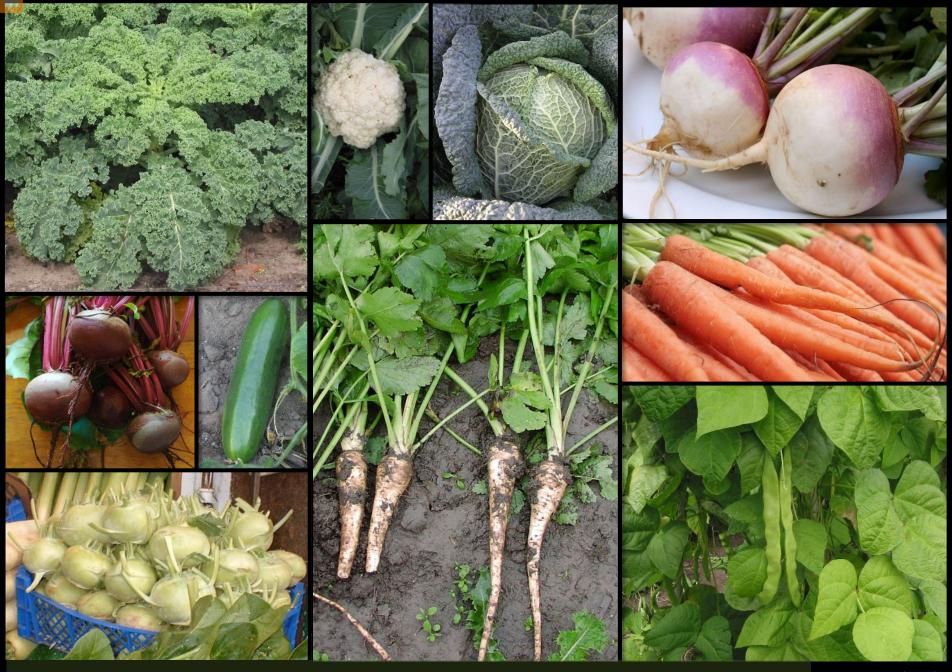

1820 dillo

Sources: State archive Bergen

The picture shows a selection of vegetables that were cultivated in the formal garden between 1815 and 1820

Source: Wikipedia

It was only in the 1830s that the owner invited a gardener from Bergen to transform one of the garden beds into a purely decorative feature. The picture showcases some of the plants introduced in 1834.