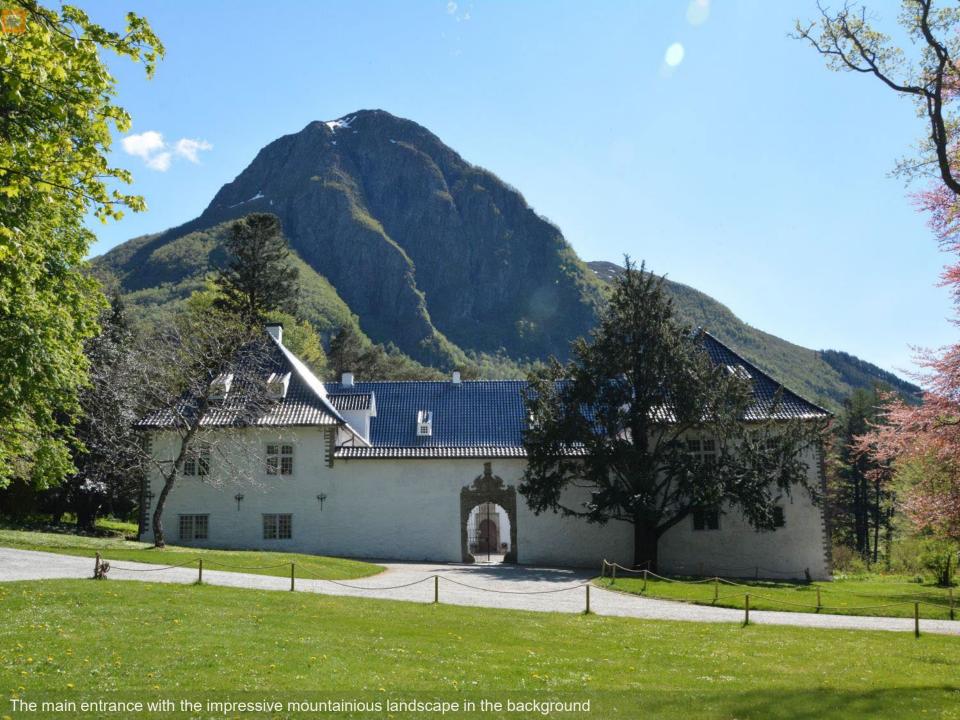

## 350 years of Kitchen Garden Tradition at the Barony Rosendal, Norway

Professor Annegreth Dietze-Schirdewahn, University of Life Sciences/Barony Rosendal



- The Barony and...
- ...three layers of kitchen gardens
- Current status and projects
- The future of the kitchen garden at Barony Rosendal





Barony Rosendal in autumn colours, with a view to the rose garden and the impressive mountains in the background

Source: Barony Rosendal





Views from the landscape park (1849-1880), featuring the Old Smithy





The first layer of kitchen gardens 1666-1678



Sources: Wikipedia and State archives Bergen

## The first layer of kitchen gardens







The second layer of kitchen gardens 1745-1786





The plan from 1786 shows that nine beds were dedicated to growing vegetables and herbs

| 1                                                                  | of Soften