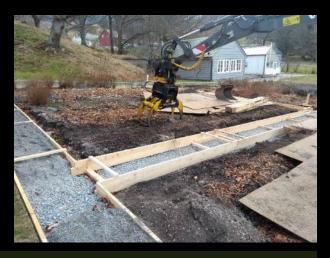

Ongoing restoration projects nearing completion – the kitchen garden wall: before and after

Restoration of the garden beds featuring plant examples from the 17<sup>th</sup> and 18<sup>th</sup> centuries 2022-2023