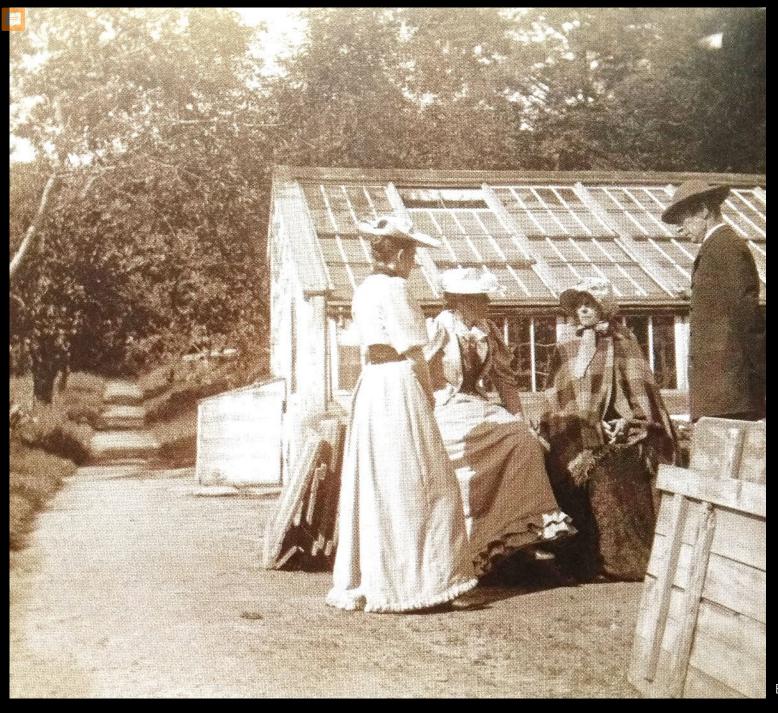

The park featured a wide variety of pear trees, alongside apples, cherries, plums, peaches, apricots, and other more exotic species.

The kitchen garden from the 1850s was first restored between 2000 and 2005