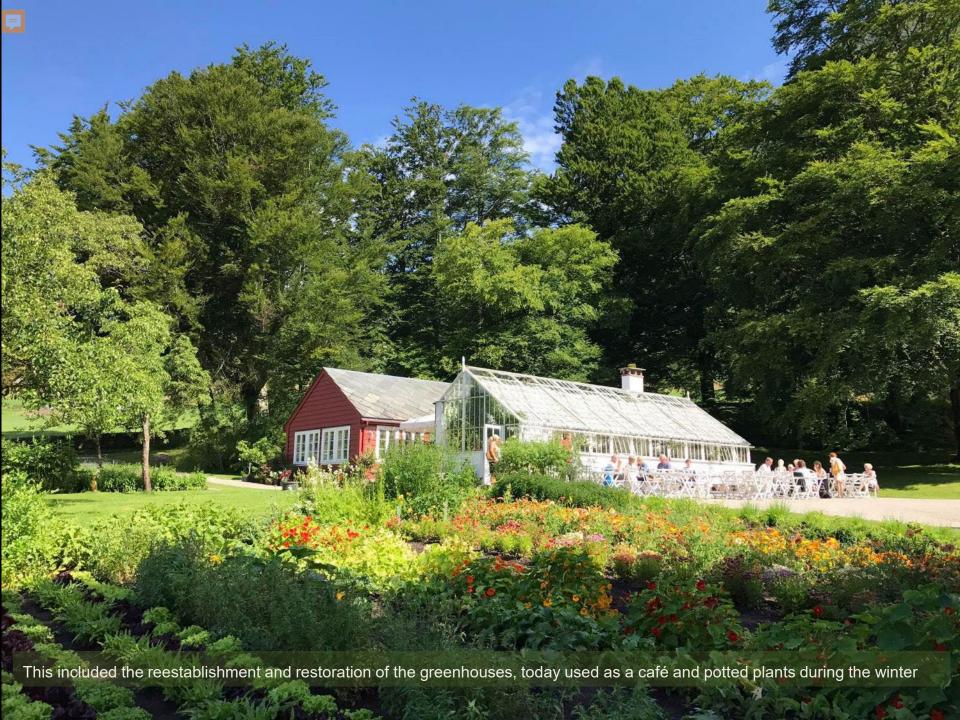

The park featured a wide variety of pear trees, alongside apples, cherries, plums, peaches, apricots, and other more exotic species.

The kitchen garden from the 1850s was first restored between 2000 and 2005