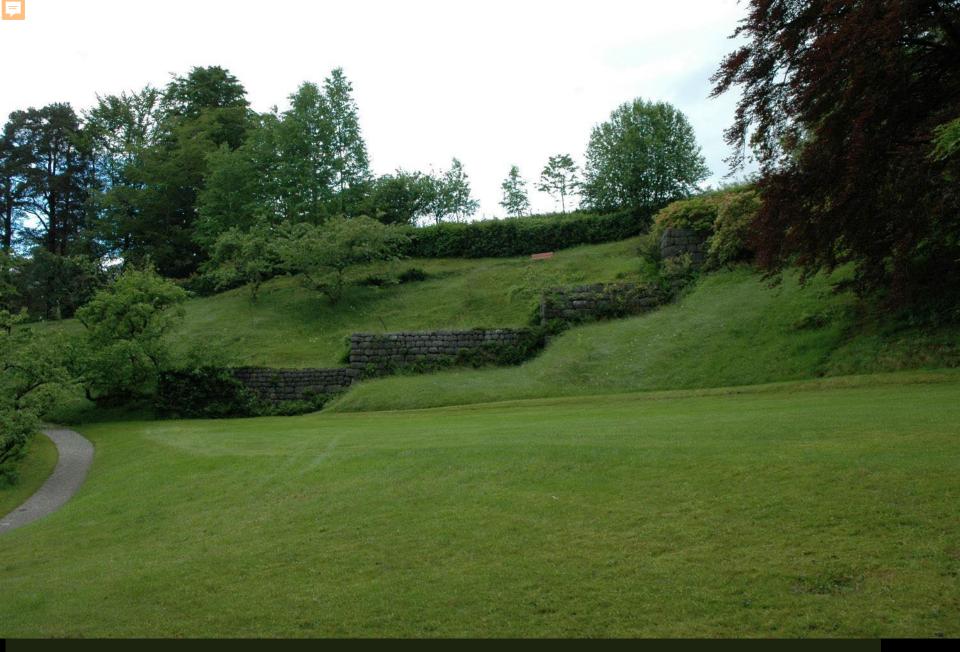

Side note: The entire park was dotted with fruit trees interspersed among ornamental trees and flower beds, including an espaliered orchard along wires and a large wall

The fruit trees are no longer there, but the area and the walls remain in the park – waiting for the next restoration project!

The park featured a wide variety of pear trees, alongside apples, cherries, plums, peaches, apricots, and other more exotic species.

The kitchen garden from the 1850s was first restored between 2000 and 2005