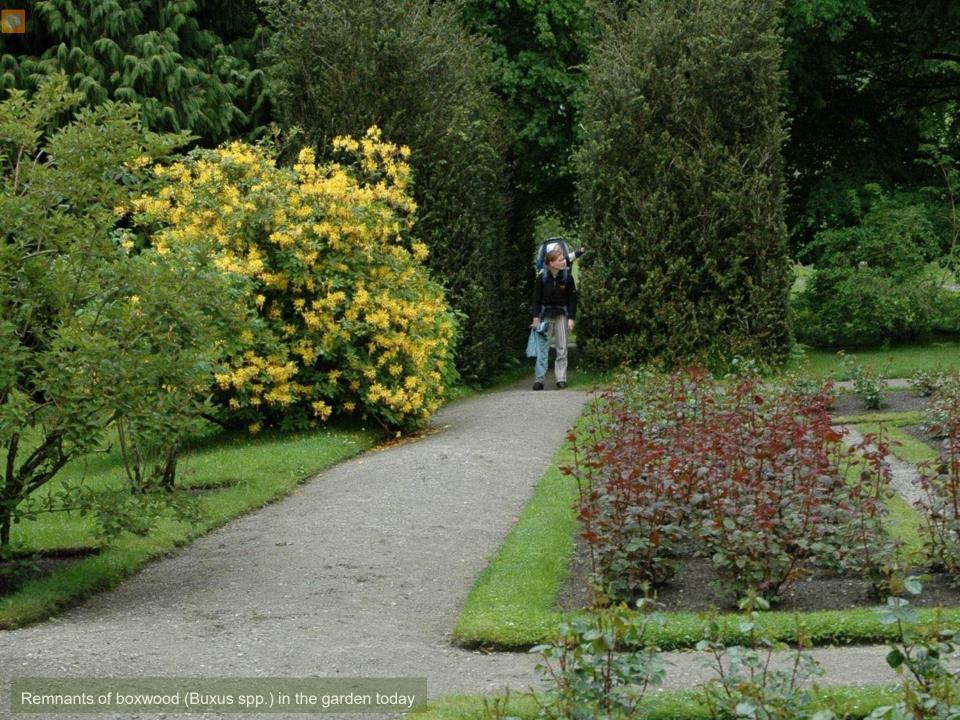

The park featured a wide variety of pear trees, alongside apples, cherries, plums, peaches, apricots, and other more exotic species.

The kitchen garden from the 1850s was first restored between 2000 and 2005