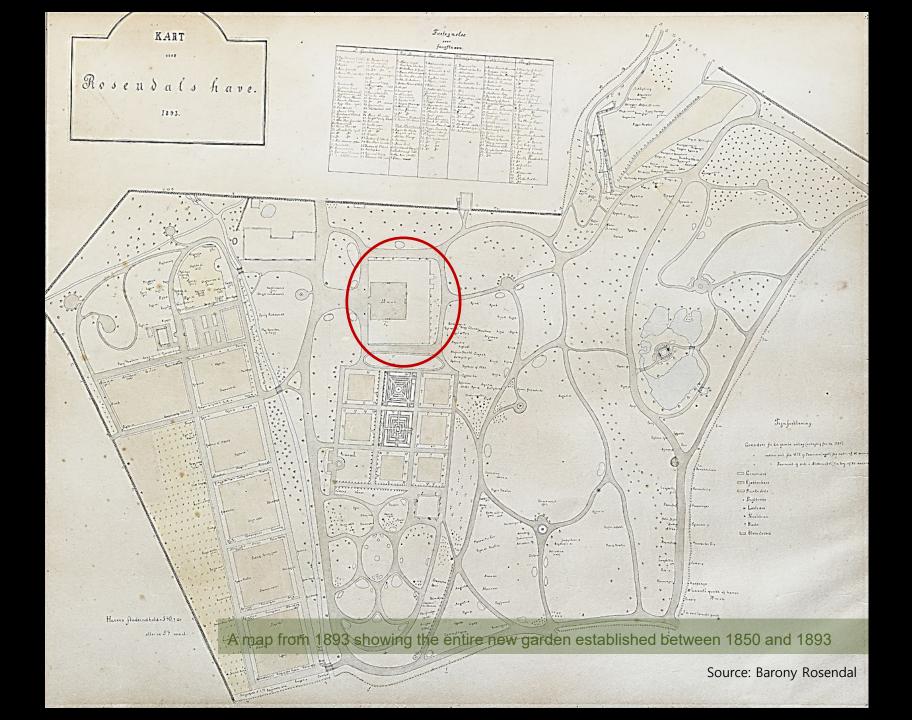

The third layer of kitchen gardens 1849-1896

Source: Barony Rosendal

Source: MARCUS, Special collection, Bergen University, main library

View from the highest point in the kitchen garden offering a glimpse over the beds and greenhouses, stretching out to the fjord and the surrounding landscape