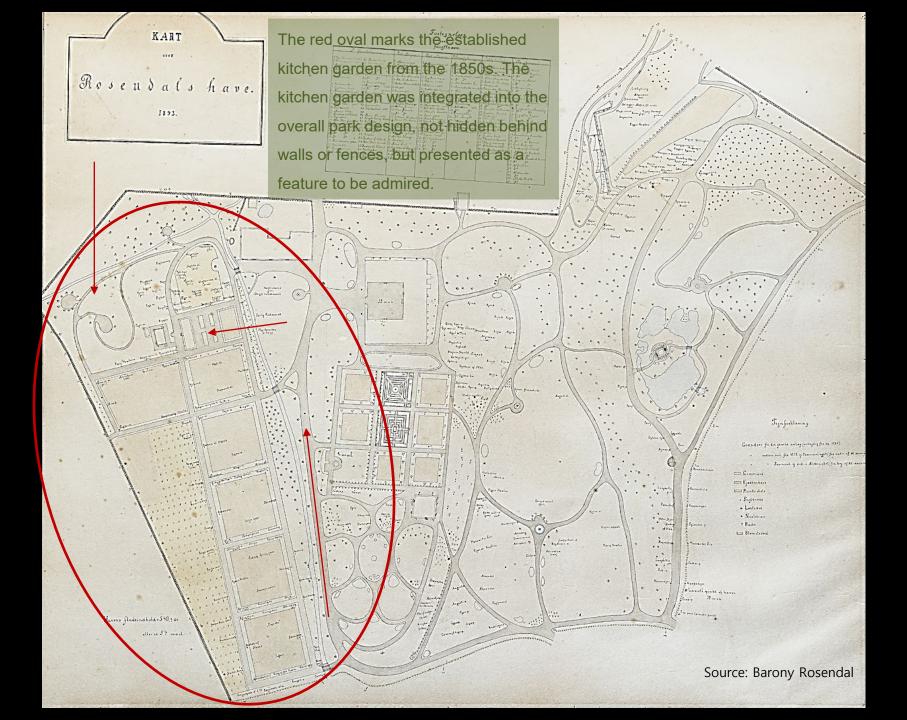

The third layer of kitchen gardens 1849-1896

Source: Barony Rosendal

Source: MARCUS, Special collection, Bergen University, main library

View from the highest point in the kitchen garden offering a glimpse over the beds and greenhouses, stretching out to the fjord and the surrounding landscape

Side note: The entire park was dotted with fruit trees interspersed among ornamental trees and flower beds, including an espaliered orchard along wires and a large wall

The fruit trees are no longer there, but the area and the walls remain in the park – waiting for the next restoration project!

The park featured a wide variety of pear trees, alongside apples, cherries, plums, peaches, apricots, and other more exotic species.

The kitchen garden from the 1850s was first restored between 2000 and 2005