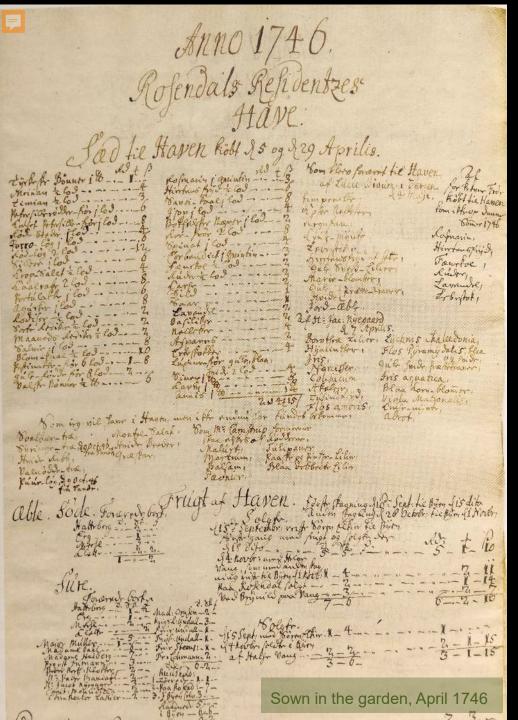

## Interim layer 1811-1836

The formal (walled) garden was still used for vegetable and herbs. Here showing crop rotation between 1815-1820

Meyon.

1818 Abiden Lyng

Toucher 1818 Holulum &

Montefin 1814 Fordbar

1820 dillo

Sources: State archive Bergen

The picture shows a selection of vegetables that were cultivated in the formal garden between 1815 and 1820

Source: Wikipedia

It was only in the 1830s that the owner invited a gardener from Bergen to transform one of the garden beds into a purely decorative feature. The picture showcases some of the plants introduced in 1834.