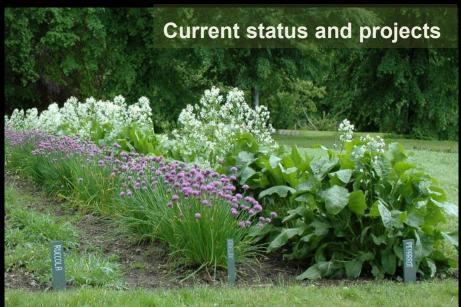

Ongoing restoration projects nearing completion – the kitchen garden wall: before and after

Restoration of the garden beds featuring plant examples from the 17<sup>th</sup> and 18<sup>th</sup> centuries 2022-2023