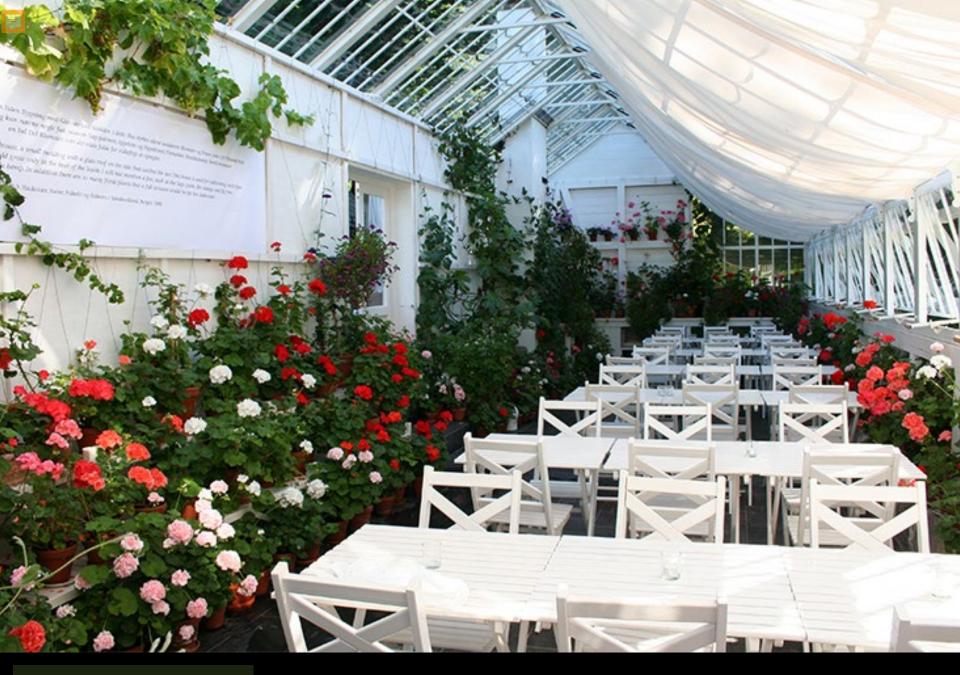

The park featured a wide variety of pear trees, alongside apples, cherries, plums, peaches, apricots, and other more exotic species.

The kitchen garden from the 1850s was first restored between 2000 and 2005